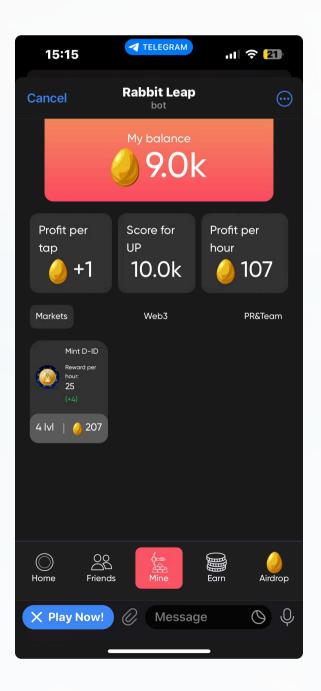

From Home page top right, Click "Score for UP 10K" below "Boost "to view the current leader board

If you have launched the game before, you will see a pop-up showing how many bonus points you passively earned when you left the game

Click the third " Mine Page" to view your current stats. At the top of page you can see your total reward points balance, at the row below from left to right there is the Per Tap Earn Rate, Current Max Reward, and the Earn Rate while offline.