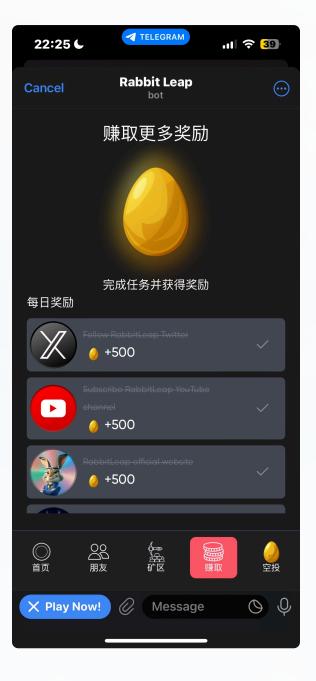

At the Fourth Page, you see a list of tasks to complete. For Each Task, completion results in a pre-specified amount of reward points.

At the Fifth Page, You see a box for your Ethereum wallet address. Enter your valid wallet address to qualify for periodic airdrops.