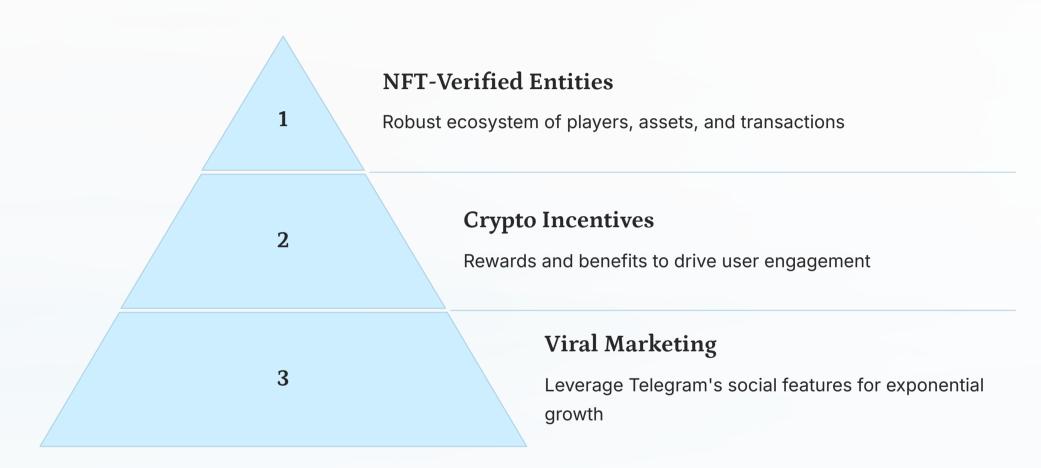

# Vibrant NFT-Powered Ecosystem

At the heart of the Rabbit Leap experience is a vibrant ecosystem powered by NFTs, which verify the authenticity and ownership of in-game assets, players, and transactions. This decentralized foundation is supercharged by strategic crypto incentives that motivate users to actively participate, trade, and grow the community. To sustain this growth, Rabbit Leap leverages Telegram's viral features, enabling players to invite friends, engage in social activities, and spread awareness of the game across global networks.