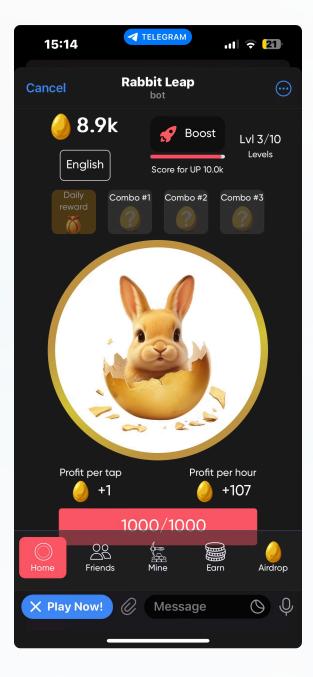

Launch Telegram Game with <u>https://t.me/RabbitLeap\_bot?start=1304753355</u> and click "Play Now !" You can Toggle language at the top and click the Rabbit Icon in the middle of page to earn 1 RBTC reward point per tap.

From Home page top right, Click "Score for UP 10K" below "Boost "to view the current leader board

If you have launched the game before, you will see a pop-up showing how many bonus points you passively earned when you left the game