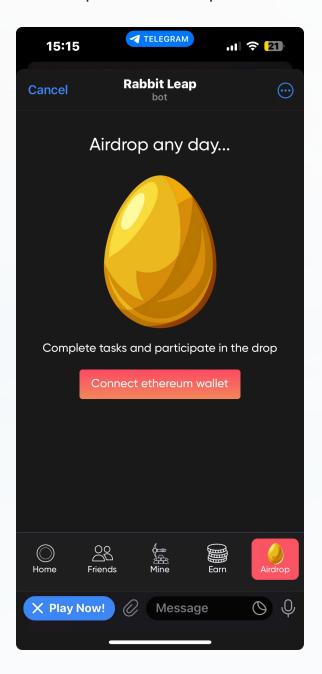

At the Fourth Page, you see a list of tasks to complete. For Each Task, completion results in a pre-specified amount of reward points.

At the Fifth Page, You see a box for your Ethereum wallet address. Enter your valid wallet address to qualify for periodic airdrops.