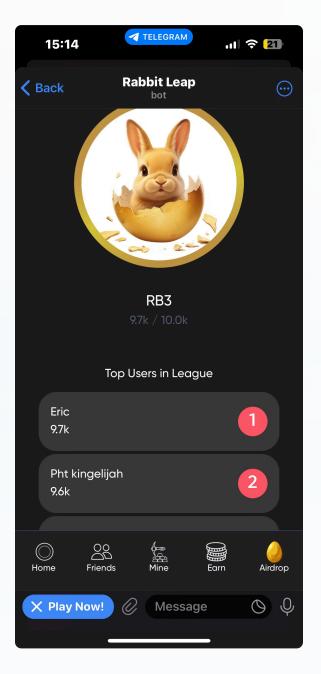

From Home page top right, Click "Score for UP 10K" below "Boost "to view the current leader board

If you have launched the game before, you will see a pop-up showing how many bonus points you passively earned when you left the game