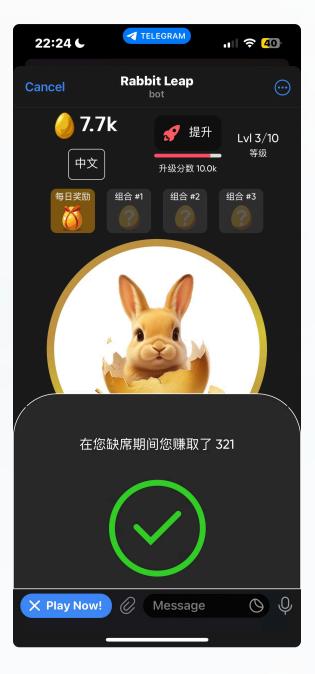

From Home page top right, Click "Score for UP 10K" below "Boost "to view the current leader board

If you have launched the game before, you will see a pop-up showing how many bonus points you passively earned when you left the game