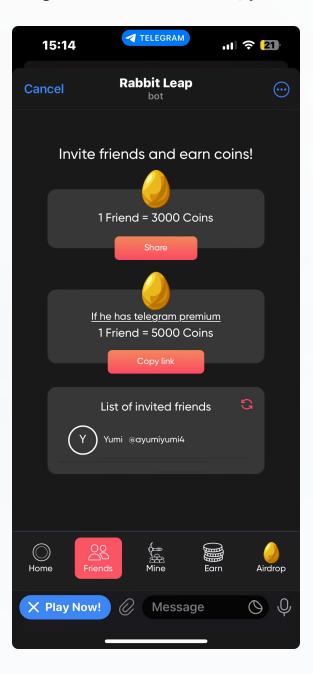

Click on "Friends" page, where you can share your referral link and get 3000 reward points for each new friend you refer. If the referrer has a Telegram Premium account, you can get 5000 reward points.